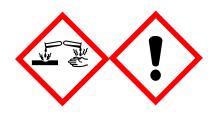

## **Danger**

Keep out of reach of children.

Causes serious eye damage. May cause an allergic skin reaction. May cause respiratory irritation. Causes skin irritation.

Avoid breathing dust/fume/gas/mist/vapours/spray. Wear protective gloves/protective clothing/eye protection/face protection/hearing protection. IF IN EYES: Rinse cautiously with water for several minutes. Remove contact lenses, if present and easy to do. Continue rinsing. If skin irritation or rash occurs: Get medical advice/attention. Dispose of contents/container in accordance with local/regional/national/international regulations.