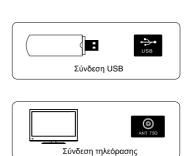

### Υποδοχές

Σημείωση: Τα παρακάτω είναι απεικονίσεις για τις διάφορες υποδοχές. Η πραγματική θέση και η διευθέτηση καθώς και ο αριθμός τους μπορεί να διαφέρουν ανάλογα με το μοντέλο

| INPUT MDEO L R | Είσοδος ήχου/εικόνας<br>Είσοδος εξωτερικού σήματος<br>ήχου/εικόνας και αντίστοιχο<br>δεξί/αριστερό κανάλι ήχου.                                                        | <b>Θ</b><br>ANT 75Ω | <b>Κεραία 75</b><br>Συνδέστε το καλώδιο κεραίας ή<br>καλωδιακής τηλεόρασης<br>(75/VHF/UHF).                                      |
|----------------|------------------------------------------------------------------------------------------------------------------------------------------------------------------------|---------------------|----------------------------------------------------------------------------------------------------------------------------------|
| CI             | Υποδοχή CI<br>Είσοδος ανάγγωσης κάρτας CI<br>(κοινή διασύνδεση), απαπεί μονά-<br>δα πρόσβασης υπό συνθήκες<br>(CAM) που χρησιμοποιείται για<br>συνδρομητική τηλεόραση. | USB                 | Είσοδος USB<br>Συνδέστε μια συσκευή USB για<br>αναπαραγωγή πολυμέσων ή για<br>την εγγραφή προγράμματος μέσω της λειτουργίας PVR. |
| HDMI           | Είσοδος ΗDMI<br>Είσοδος ψηφιακού σήματος από<br>βύσμα βίντεο HDMI.                                                                                                     | ©<br>COAXIAL        | <b>ΟΜΟΑΞΟΝΙΚΗ</b><br>Συνδέστε δέκτη SPDIF.                                                                                       |

Software Update (USB) (Ενημέρωση λογισμικού – USB)

Πατήστε το κουμπί ▼/▲ για να επιλέξετε Software Update (USB) (Ενημέρωση λογισμικού – USB), συνδέστε τη συσκευή USB στην υποδοχή USB και μετά πατήστε το κουμπί **Enter** για να ενημερώσετε το κατάλληλο λογισμικό.

# Λειτουργία πολυμέσων

Σημείωση: Προτού χρησιμοποιήσετε το μενού **Media** (Πολυμέσα), συνδέστε μια συσκευή USB και πατήστε το κουμπί INPUT (Είσοδος) για να ορίσετε την πηγή εισόδου σε **Media**.

Πατήστε το κουμπί ▼/▲ γία να επιλέξετε **Media** (Πολυμέσα) στο μενού Source (Πηγή) και μετά πατήστε το κουμπί **Enter** για είσοδο.