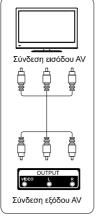

### Υποδοχές

Σημείωση: Τα παρακάτω είναι απεικονίσεις για τις διάφορες υποδοχές. Η πραγματική θέση και η διευθέτηση καθώς και ο αριθμός τους μπορεί να διαφέρουν ανάλογα με το μοντέλο

| INPUT MDEO L R | Είσοδος ήχου/εικόνας<br>Είσοδος εξωτερικού σήματος<br>ήχου/εικόνας και αντίστοιχο<br>δεξί/αριστερό κανάλι ήχου.                                                        | <b>Θ</b><br>ANT 75Ω | <b>Κεραία 75</b><br>Συνδέστε το καλώδιο κεραίας ή<br>καλωδιακής τηλεόρασης<br>(75/VHF/UHF).                                      |
|----------------|------------------------------------------------------------------------------------------------------------------------------------------------------------------------|---------------------|----------------------------------------------------------------------------------------------------------------------------------|
| CI             | Υποδοχή CI<br>Είσοδος ανάγγωσης κάρτας CI<br>(κοινή διασύνδεση), απαπεί μονά-<br>δα πρόσβασης υπό συνθήκες<br>(CAM) που χρησιμοποιείται για<br>συνδρομητική τηλεόραση. | USB                 | Είσοδος USB<br>Συνδέστε μια συσκευή USB για<br>αναπαραγωγή πολυμέσων ή για<br>την εγγραφή προγράμματος μέσω της λειτουργίας PVR. |
| HDMI           | Είσοδος ΗDMI<br>Είσοδος ψηφιακού σήματος από<br>βύσμα βίντεο HDMI.                                                                                                     | ©<br>COAXIAL        | <b>ΟΜΟΑΞΟΝΙΚΗ</b><br>Συνδέστε δέκτη SPDIF.                                                                                       |