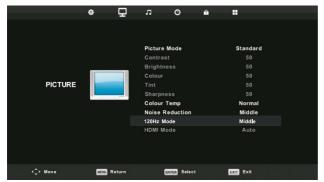

# Μενού Picture (Εικόνα)

Πατήστε το κουμπί **MENU** για να επιλέξετε το κύριο μενού. Πατήστε το κουμπί **◄/▶** για να επιλέξετε **PICTURE** (Εικόνα) στο κύριο μενού.

Σημείωση: Η λειτουργία 120 Ηz υποστηρίζεται μόνο στις τηλεοράσεις UHD.

- 1. Πατήστε το κουμπί ▼/▲ για να επιλέξετε αυτό που θέλετε να ρυθμίσετε στο μενού PICTURE (Εικόνα).
- 2. Πατήστε το κουμπί ΟΚ για να ρυθμίσετε.
- 3. Αφού ολοκληρώστε τη ρύθμιση, πατήστε το κουμπί **ΜΕΝU** για αποθήκευση και επιστροφή στο προηγούμενο μενού.

### Picture Mode (Λειτουργία εικόνας)

Πατήστε το κουμπί  $\nabla/\Delta$  για να επιλέξετε Picture Mode (Λειτουργία εικόνας) και μετά πατήστε το κουμπί **ΟΚ** για είσοδο στο υπομενού. Μπορείτε να αλλάξετε την αντίθεση, τη φωτεινότητα, το χρώμα, την ευκρίνεια και τη χροιά όταν η εικόνα είναι σε λειτουργία **Personal** (Προσωπική).

### Color Temp (Θερμοκρασία χρωμάτων)

Αλλάζει συνολικά τον συνδυασμό χρωμάτων της εικόνας. Πατήστε το κουμπί ▼/▲ για να επιλέξετε Color Temp (Θερμοκρασία χρωμάτων) και μετά πατήστε το κουμπί **ΟΚ** για είσοδο.

### Noise Reduction (Μείωση θορύβου)

Φιλτράρει και μειώνει τον θόρυβο και βελπώνει την ποιότητα. Πατήστε το κουμπί ▼/▲ για να επιλέξετε Noise Reduction (Μείωση θορύβου) και μετά πατήστε το κουμπί **ΟΚ** για είσοδο.

### 120Hz MODE (Λειτουργία 120 Hz) - Μόνο για τηλεοράσεις UHD

Ρυθμίστε την εξισορρόπηση κίνησης.

Η υψηλότερη ρύθμιση μπορεί να βελτιώσει την απόδοση της κίνησης όταν παρακολουθείτε αθλητικά ή παίζετε παιχνίδια.

#### HDMI Mode (Λειτουργία HDMI)

Πατήστε το κουμπί ▼/Δ για να επιλέξετε HDMI Mode (Λειτουργία HDMI) και μετά πατήστε το κουμπί **ΟΚ** για είσοδο.

Πατήστε το κουμπί **◄/▶** για να επιλέξετε. Διαθέσιμες λειτουργίες εικόνας: Auto (Αυτόματη), Video (Βίντεο), PC (Υπολογιστής).