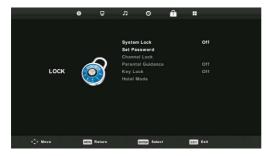

### Μενού Lock (Κλείδωμα)

Πατήστε το κουμπί **ΜΕΝU** για να επιλέξετε το κύριο μενού. Πατήστε το κουμπί **◄/▶** για να επιλέξετε **Lock** (Κλείδωμα) στο κύριο μενού.

- Πατήστε το κουμπί ▼/▲ για να επιλέξετε αυτό που θέλετε να ρυθμίσετε στο μενού LOCK SYSTEM (Σύστημα κλειδώματος).
- 2. Πατήστε το κουμπί Enter/ ◄/▶ για να ρυθμίσετε.
- 3. Αφού ολοκληρώστε τη ρύθμιση, πατήστε το κουμπί ΜΕΝU για επιστροφή στο προηγούμενο μενού.

# Lock System (Σύστημα κλειδώματος)

Πατήστε το κουμπί  $\blacktriangleleft/\blacktriangleright$  για να επιλέξετε Lock System (Σύστημα κλειδώματος) και μετά πατήστε Enter για να ενεργοποιήσετε τις ακόλουθες 3 επιλογές.

Ο προεπιλεγμένος κωδικός πρόσβασης είναι 0000 και εάν τον ξεχάσετε θα πρέπει να καλέσετε την τεχνική αντιπροσωπεία.

### Set Password (Ορισμός κωδικού πρόσβασης)

Πατήστε το κουμπί ▼/▲ για να επιλέξετε Set Password (Ορισμός κωδικού πρόσβασης) και μετά πατήστε το κουμπί **Enter** για είσοδο στο υπομενού για να ορίσετε νέο κωδικό πρόσβασης.

# Channel Lock (Κλείδωμα καναλιού)

Πατήστε το κουμπί ▼/▲ για να επιλέξετε Channel Lock (Κλείδωμα καναλιού) και μετά πατήστε το κουμπί Enter για είσοδο στο υπομενού για να επιλέξετε.

Πατήστε το πράσινο κουμπί για να κλειδώσετε ή να ξεκλειδώσετε το κανάλι.

### Parental Guidance (Γονικός έλεγχος)

Πατήστε το κουμπί ▼/▲ για να επιλέξετε Parental Guidance (Γονικός έλεγχος) και μετά πατήστε το κουμπί Enter για είσοδο στο υπομενού για να επιλέξετε την ηλικία που είναι κατάλληλη για τα παιδιά σας.

### Key Lock (Κλείδωμα πλήκτρων)

Πατήστε το κουμπί ▼/▲ για να επιλέξετε Key Lock (Κλείδωμα πλήκτρων) και μετά πατήστε το κουμπί ◄/▶ για να επιλέξετε On (Ενεργοποίηση) ή Off (Απενεργοποίηση). Όταν αυτή η επιλογή είναι ενεργοποιημένη δεν μπορείτε να χρησιμοποιήσετε τα κουμπιά του πληκτρολογίου.

### Hotel Mode (Λειτουργία ξενοδοχείου)

- Πατήστε το κουμπί ▼/▲ για να επιλέξετε αυτό που θέλετε να ρυθμίσετε στο μενού Lock (Κλείδωμα).
- 2. Πατήστε το κουμπί Enter στο τηλεχειριστήριο για είσοδο στο υπομενού.
- 3. Αφού ολοκληρώστε τη ρύθμιση, πατήστε το κουμπί **ΜΕΝU** για αποθήκευση και επιστροφή στο προηγούμενο μενού.

### Hotel Mode (Λειτουργία ξενοδοχείου)

Πατήστε το κουμπί ▼/▲ για να επιλέξετε Hotel Mode (Λειτουργία ξενοδοχείου) και μετά πατήστε το κουμπί ◀/▶ για να επιλέξετε On (Ενεργοποίηση) ή Off (Απενεργοποίηση).