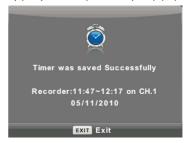

### Schedule List (Λίστα προγραμματισμού)

Πατήστε το κουμπί ▼/▲ για να επιλέξετε Schedule List (Λίστα προγραμματισμού) και μετά πατήστε το κουμπί **Enter** για είσοδο στο υπομενού.

Είναι διαθέσιμο για την πηγή.

Πατήστε το ΚΙΤΡΙΝΟ κουμπί για είσοδο στην παρακάτω οθόνη.

Όταν υπάρχει διένεξη στην προγραμματισμένη ώρα, εμφανίζεται ένα προειδοποιητικό μήνυμα.