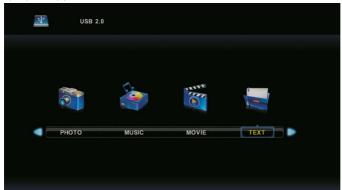

# Λειτουργία πολυμέσων

Σημείωση: Προτού χρησιμοποιήσετε το μενού **Media** (Πολυμέσα), συνδέστε μια συσκευή USB και πατήστε το κουμπί INPUT (Είσοδος) για να ορίσετε την πηγή εισόδου σε **Media**.

Πατήστε το κουμπί ▼/▲ γία να επιλέξετε **Media** (Πολυμέσα) στο μενού Source (Πηγή) και μετά πατήστε το κουμπί **Enter** για είσοδο.

Πατήστε το κουμπί **◄/▶** για να επιλέξετε αυτό που θέλετε στο κύριο μενού **Media** (Πολυμέσα) και μετά πατήστε το κουμπί **Enter** για είσοδο.