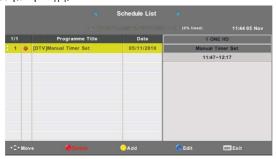

### Schedule List (Λίστα προγραμματισμού)

Πατήστε το κουμπί ▼/▲ για να επιλέξετε Schedule List (Λίστα προγραμματισμού) και μετά πατήστε το κουμπί **Enter** για είσοδο στο υπομενού.

Είναι διαθέσιμο για την πηγή.

Πατήστε το ΚΙΤΡΙΝΟ κουμπί για είσοδο στην παρακάτω οθόνη.

Όταν υπάρχει διένεξη στην προγραμματισμένη ώρα, εμφανίζεται ένα προειδοποιητικό μήνυμα.