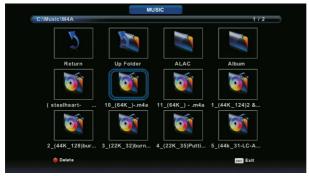

### Μενού Music (Μουσική)

Πατήστε το κουμπί **◄/▶** για να επιλέξετε MUSIC (Μουσική) στο κύριο μενού και μετά πατήστε το κουμπί **Enter** για είσοδο.

Πατήστε το κουμπί **Exit** (Έξοδος) για να επιστρέψετε στο προηγούμενο μενού και να τερματίσετε αυτήν τη λειτουργία.

Πατήστε το κουμπί  $\blacktriangleleft/\blacktriangleright$  για να επιλέξετε τη μονάδα δίσκου που θέλετε να δείτε και μετά πατήστε το κουμπί **Enter** για είσοδο.

Πατήστε το κουμπί ◄/▶ για να επιλέξετε επιστροφή στο προηγούμενο μενού.