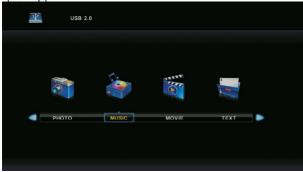

# Λειτουργία πολυμέσων

Σημείωση: Προτού χρησιμοποιήσετε το μενού **Media** (Πολυμέσα), συνδέστε μια συσκευή USB και πατήστε το κουμπί INPUT (Είσοδος) για να ορίσετε την πηγή εισόδου σε **Media**.

Πατήστε το κουμπί ▼/▲ γία να επιλέξετε **Media** (Πολυμέσα) στο μενού Source (Πηγή) και μετά πατήστε το κουμπί **Enter** για είσοδο.

Πατήστε το κουμπί **◄/▶** για να επιλέξετε αυτό που θέλετε στο κύριο μενού **Media** (Πολυμέσα) και μετά πατήστε το κουμπί **Enter** για είσοδο.