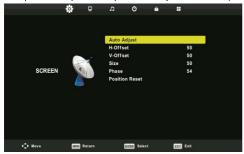

### Μενού Screen (Οθόνη)

Πατήστε το κουμπί ΜΕΝΟ για να επιλέξετε το κύριο μενού.

Πατήστε το κουμπί **◄/▶** για να επιλέξετε **SCREEN** (Οθόνη) στο κύριο μενού.

- 1. Πατήστε το κουμπί ▼/▲ για να επιλέξετε αυτό που θέλετε να ρυθμίσετε στο μενού SCREEN (Οθόνη).
- 2. Πατήστε το κουμπί Enter για να ρυθμίσετε.
- 3. Αφού ολοκληρώσετε τη ρύθμιση, πατήστε το κουμπί Enter για αποθήκευση και επιστροφή στο προηγούμενο μενού.

### Auto Adjust (Αυτόματη ρύθμιση)

Πατήστε το κουμπί Enter για να ξεκινήσουν αυτόματα οι ρυθμίσεις H-Offset/V-Offset/Size/Phase.

H-Offset (Οριζόντια απόκλιση)

Ρυθμίζει την οριζόντια θέση της εικόνας.

Πατήστε το κουμπί ▼/▲ για να επιλέξετε H-Offset (Οριζόντια απόκλιση) και μετά πατήστε το κουμπί **Enter** για είσοδο στο υπομενού.

### V-Offset (Κατακόρυφη απόκλιση)

Ρυθμίζει την κατακόρυφη θέση της εικόνας.

Πατήστε το κουμπί ▼/▲ για να επιλέξετε V-Offset (Κατακόρυφη απόκλιση) και μετά πατήστε το κουμπί **Enter** για είσοδο στο υπομενού.

### Size (Μέγεθος)

Ρυθμίζει το μέγεθος της απεικόνισης.

Πατήστε το κουμπί ▼/▲ για να επιλέξετε Size (Μέγεθος) και μετά πατήστε το κουμπί **Enter** για είσοδο στο υπομενού.

### Phase (Φάση)

Ρυθμίζει τις οριζόντιες γραμμές παρεμβολής.

Πατήστε το κουμπί ▼/▲ για να επιλέξετε Phase (Φάση) και μετά πατήστε το κουμπί Enter για είσοδο στο υπομεγού.

### Position Reset (Επαναφορά θέσης)

Πατήστε το κουμπί ▼/▲ για να επιλέξετε Position Reset (Επαναφορά θέσης) και μετά πατήστε το κουμπί **Enter** για είσοδο στο υπομενού.