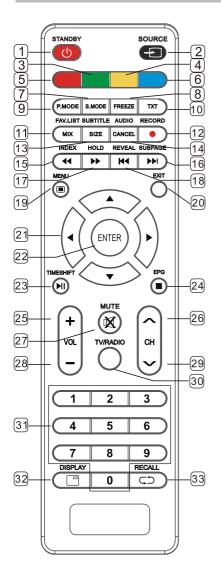

# Τηλεχειριστήριο

- 1. STANDBY( 🖒): Ενεργοποίηση και απενεργοποίηση
- 2.SOURCE: Επιλογή της πηγής εισόδου
- 3.ΠΡΑΣΙΝΟ: Πρόσβαση στη πράσινη σελίδα ή αντικείμενο
- 4. ΚΙΤΡΙΝΟ: Πρόσβαση στη κίτρινη σελίδα ή αντικείμενο
- 5, ΚΟΚΚΙΝΟ: Πρόσβαση στην κόκκινη σελίδα ή αντικείμενο
- 6. ΜΠΛΕ: Πρόσβαση στη μπλε σελίδα ή αντικείμενο
- 7. S.MODE: Επιλογή της λειτουργίας ήχου.
- 8. FREEZE: Πάγωμα της εικόνας
- 9. P.Mode: Επιλονή της λειτουργίας εικόνας
- 10. ΤΧΤ: Είσοδος ή έξοδος στο τελετέξτ.
- 11. FAV.LIST: Λίστα αναπημένων καναλιών
- ή MIX (σε τελετεξτ): ρύθμιση διαφάνειας 12. RECORD: σε λειτουργία DTV εγγραφή σε USB
- 13. SUBTITLE: σε λειτουργία DTV επιλογή υποτίτλου
- ή SIZE (σε τελετεξτ): ρύθμιση μεγέθους χαρακτήρων. 14. AUDIO: Επιλογή λειτουργίας ήχου τηλεόρασης. ή CANCEL (σε τελετεξτ): ακύρωση του ΤΧΤ στην οθόνη
- 15.INDEX: Επιλογή της σελίδας λίστας.
- Λειτουργία MEDIA: ◀ Γρήγορα προς τα πίσω 16 SUBPAGE: Είσοδος σε λειτουργία υποσελίδας Λειτουργία MEDIA: ► Επόμενο
- 17. HOLD: Διατήρηση της τρέχουσας σελίδας. Λειτουργία MEDIA: ▶ Γρήγορα
- 18. ΕΧΙΤ: Προβολή κρυφών λεπτομερειών Λειτουργία ΜΕDΙΑ: Προηγούμενο.
- 19. ΜΕΝΟ : Είσοδος ή έξοδος από το μενού
- 20. ΕΧΙΤ: Έξοδος από μενού ή λειτουργία.
- 21. ▲,▼,∢,▶ πλήκτρα: Πλήκτρα επιλογής
- 22. ENTER: Επιβεβαίωση ή είσοδος.
- 23.ΤΙΜΕSΗΙΕΤ: Σε DTV λειτουργία χρονικής μετάβασης. Λειτουργία MEDIA: ►ΙΙ Πιέστε για παύση αναπαρανωνής και πιέστε εκ νέου για συνέχιση
- 24 EPG: Είσοδος ή έξοδος από τον Ηλεκτρονικό Οδηγό προγράμματος
  - Λειτουργία ΜΕDΙΑ: Διακοπή αναπαραγωγής.
- 25. VOL+: Αύξηση έντασης ήχου.
- 26. Λ : Μετάβαση στο επόμενο κανάλι
- 27. ΜUΤΕ: Σίγαση ήχου
- 28. VOL : Μείωση της έντασης θορύβου.
- 29. V : Μετάβαση στο προηγούμενο κανάλι
- 30. ΤΥ/RADΙΟ: Επιλογή λειτουργίας ΤΥ ή Ράδιο.
- 31.1~9 : Πιέστε για επιλογή του καναλιού
- 32. DISPLAY: Προβολή στοιχείων του αρχείου βίντεο ή ήχου
- 33. RECALL: Επιστροφή στο προηγούμενο κανάλι