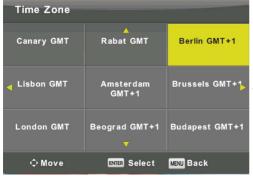

### Time Zone (Ζώνη ώρας)

Πατήστε το κουμπί ▼/▲ για να επιλέξετε Time Zone (Ζώνη ώρας) και μετά πατήστε το κουμπί **Enter** για είσοδο στο υπομενού.

Πατήστε το κουμπί  $\sqrt{A}$  για να επιλέξετε ζώνη ώρας.