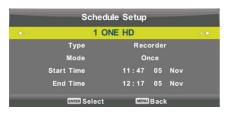

### Schedule List (Λίστα προγραμματισμού)

Πατήστε το κουμπί ▼/▲ για να επιλέξετε Schedule List (Λίστα προγραμματισμού) και μετά πατήστε το κουμπί **Enter** για είσοδο στο υπομενού.

Είναι διαθέσιμο για την πηγή.

Πατήστε το ΚΙΤΡΙΝΟ κουμπί για είσοδο στην παρακάτω οθόνη.

Όταν υπάρχει διένεξη στην προγραμματισμένη ώρα, εμφανίζεται ένα προειδοποιητικό μήνυμα.