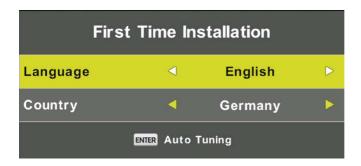

# Ρύθμιση την πρώτη φορά

Συνδέστε ένα καλώδιο κεραίας στην είσοδο της τηλεόρασης με την ένδειξη RF-In.

### Επιλογή γλώσσας

Πατήστε το κουμπί ◀/▶ για να επιλέξετε τη γλώσσα που θα χρησιμοποιείται στα μενού και τα μηνύματα.

### Επιλογή χώρας

Πατήστε το κουμπί ▼/▲ για να επισημάνετε το μενού Country (Χώρα).

Πατήστε το κουμπί ◄/▶ για να επιλέξετε τη χώρα που θέλετε.

### Auto Tuning (Αυτόματος συντονισμός)

Για τα αναλογικά κανάλια πρώτα, πατήστε το κουμπί Menu και το αριστερό κουμπί βέλους για να παραλείψετε τον συντονισμό αναλογικών καναλιών (ATV).

Στη συνέχεια, για τα ψηφιακά κανάλια, πατήστε το κουμπί Menu και το αριστερό κουμπί βέλους για να παραλείψετε τον συντονισμό ψηφιακών καναλιών (DTV).