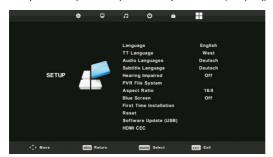

### Μενού Setup (Ρύθμιση)

Πατήστε το κουμπί **ΜΕΝU** για να επιλέξετε το κύριο μενού. Πατήστε το κουμπί **◄/▶** για να επιλέξετε **SETUP** (Ρύθμιση) στο κύριο μενού.

- Πατήστε το κουμπί ▼/▲ για να επιλέξετε αυτό που θέλετε να ρυθμίσετε στο μενού SETUP (Ρύθμιση).
- 2. Πατήστε το κουμπί Enter για να ρυθμίσετε.
- 3. Αφού ολοκληρώστε τη ρύθμιση, πατήστε το κουμπί Enter για αποθήκευση και επιστροφή στο προηγούμενο μενού.

### OSD Language (Γλώσσα ενδείξεων οθόνης)

Επιλέξτε τη γλώσσα εμφάνισης των ενδείξεων στην οθόνη. Προεπιλεγμένη γλώσσα είναι τα Αγγλικά. Πατήστε το κουμπί ▼/▲/◄/▶ για να επιλέξετε γλώσσα για τα μενού.

### TT Language (Γλώσσα κειμένου)

Πατήστε το κοὺμπί ▼/▲ για να επίλέξετε γλώσσα κειμένου και μετά πατήστε Enter για είσοδο στο υπομενού.

Πατήστε το κουμπί ▼/▲/◄/▶ για να επιλέξετε γλώσσα κειμένου.

### Audio Languages (Γλώσσες ήχου)

Πατήστε το κουμπί ▼/▲ για να επιλέξετε Audio Languages (Γλώσσες ήχου) και μετά πατήστε το κουμπί Enter για είσοδο στο υπομένού.

Πατήστε το κουμπί **◄/▶** για να επιλέξετε την κύρια (Primary) γλώσσα ήχου. Πατήστε το κουμπί **▼**/**▲**/**◄**/**▶** για να επιλέξετε γλώσσες ήχου.

### Subtitle Language (Γλώσσα υπότιτλων)

Πατήστε το κουμπί ♥/Α για να επιλέξετε Subtitle Language (Γλώσσα υπότιτλων) και μετά πατήστε το κουμπί Enter για είσοδο στο υπομενού.

Πατήστε το κουμπί **◄/▶** για να επιλέξετε την κύρια (Primary) γλώσσα υπότιτλων.

Πατήστε το κουμπί ▼/▲/◄/▶ για να επιλέξετε τη γλώσσα υπότιτλων.

### Hearing Impaired (Με προβλήματα ακοής)

Πατήστε το κουμπί ▼/Α για να επιλέξετε Hearing Impaired (Με προβλήματα ακοής) και μετά πατήστε το κουμπί Enter για να επιλέξετε On (Ενεργοποίηση) ή Off (Απενεργοποίηση).

### PVR File System (Σύστημα αρχείων PVR)

Πατήστε το κουμπί ▼/Δ για να επιλέξετε PVR File System (Σύστημα αρχείων PVR) και μετά πατήστε το κουμπί Enter για είσοδο στο υπομενού.

Πατήστε το κουμπί ▼/Α για να επιλέξετε Check PVR File System (Έλεγχος συστήματος αρχείων PVR) και πατήστε το κουμπί Enter για είσοδο. Θα γίνει έλεγχος της ταχύτητας του USB.

### Aspect Ratio (Αναλογία πλευρών οθόνης)

Πατήστε το κουμπί ▼/▲ για να επιλέξετε Aspect Ratio (Αναλογία πλευρών οθόνης) και μετά πατήστε το κουμπί **Enter** για είσοδο στο υπομενού.

Πατήστε το κουμπί ▼/Δ για να επιλέξετε αναλογία πλευρών οθόνης. Οι διαθέσιμες επιλογές είναι: Auto (Αυτόματη), 4:3, 16:9, Zoom1, Zoom2.

### Blue Screen (Μπλε οθόνη)

Πατήστε το κουμπί ▼/▲ για να επιλέξετε Blue Screen (Μπλε οθόνη) και μετά πατήστε το κουμπί Enter για να επιλέξετε On (Ενεργοποίηση) ή Off (Απενεργοποίηση).

First Time Installation (Εγκατάσταση για πρώτη φορά)

Πατήστε το κουμπί ▼/▲ για να επιλέξετε First Time Installation (Εγκατάσταση για πρώτη φορά) και μετά πατήστε το κουμπί Enter για είσοδο. Reset (Επαναφορά)

Πατήστε το κουμπί ▼/▲ για να επιλέξετε Reset (Επαναφορά) και μετά πατήστε το κουμπί **Enter** για είσοδο στο υπομενού.

Software Update (USB) (Ενημέρωση λογισμικού – USB)

Πατήστε το κουμπί ▼/▲ για να επιλέξετε Software Update (USB) (Ενημέρωση λογισμικού – USB), συνδέστε τη συσκευή USB στην υποδοχή USB και μετά πατήστε το κουμπί **Enter** για να ενημερώσετε το κατάλληλο λογισμικό.

HDMI CEC (Για την υποστήριξη της λειτουργίας HDMI CEC/ARC)

Πατήστε το κουμπί ▼/▲ για να έπιλέξετε HDMİ CÉC και μετά πατήστε το κουμπί Enter για είσοδο στο υπομενού.

HDMI CEC Πατήστε το **◄/►** για ενεργοποίηση/απενεργοποίηση του HDMI CEC.

HDMI ARC Πατήστε το **◄/▶** για ενεργοποίηση/απενεργοποίηση του HDMI ARC.

Auto Standby (Αυτόματη αναμονή) Πατήστε το **◄/▶** για ενεργοποίηση/απενεργοποίηση της αυτόματης αναμονής. Device List (Λίστα συσκευής) Πατήστε **Enter** για να ανοίξετε το

κύριο μενού της συσκευής.