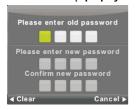

### Set Password (Ορισμός κωδικού πρόσβασης)

Πατήστε το κουμπί ▼/▲ για να επιλέξετε Set Password (Ορισμός κωδικού πρόσβασης) και μετά πατήστε το κουμπί **Enter** για είσοδο στο υπομενού για να ορίσετε νέο κωδικό πρόσβασης.