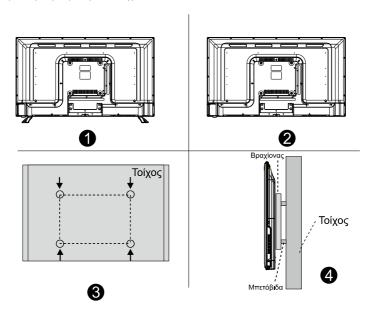

### Τοποθέτηση της τηλεόρασης σε τοίχο

- 1. Πρώτα, τοποθετήστε απαλά την τηλεόραση επάνω σε ένα τραπέζι αφού έχετε καλύψει το τραπέζι με ένα πανί για να μην γρατζουνιστεί η οθόνη.
- 2. Βγάλτε τις βίδες που είναι στερεωμένες στην κάτω βάση με ένα κατσαβίδι (σύμφωνα με την κατεύθυνση του βέλους, βλ. εικόνα 1). Μετά, βγάλτε την κάτω βάση (βγάλτε τις βίδες και την κάτω βάση πολύ προσεκτικά).
- 3. Πάρτε έναν βραχίονα που να μπορεί να στερεωθεί στον τοίχο σύμφωνα με το μέγεθος του βέλους κατεύθυνσης στις εικόνες 2 και 3.
- 4. Ανοίζτε 4 τρύπες στον τοίχο (το μέγεθος είναι μόνο για αναφορά) και βάλτε τέσσερις βίδες (προαιρετικά εξαρτήματα).
- 5. Σύμφωνα με το βήμα 4, βιδώστε με το κατσαβίδι τις βίδες στο πίσω μέρος της τηλεόρασης και μετά αναρτήστε την τηλεόραση στον τοίχο.

### Σημείωση

- 1. Ο βραχίονας στερέωσης στον τοίχο είναι προαιρετικό εξάρτημα.
- 2. Όταν συναρμολογείτε την τηλεόραση δεν θα πρέπει να υπάρχουν άλλα αντικείμενα κοντά και μπροστά από την τηλεόραση. Κρατήστε τη συσκευή σε απόσταση από άλλα αντικείμενα.
- 3. Για τη συναρμολόγηση της τηλεόρασης ζητήστε βοήθεια από το άτομο που την έφερε, για να αποφύγετε τους κινδύνους.
- 4. Οι εικόνες που δείχνουν τη στερέωση είναι μόνο για αναφορά.
- 5. Για την τοποθέτηση της τηλεόρασης στον βραχίονα, ακολουθήστε τις οδηγίες χρήσης.
- 6. Χρησιμοποιήστε έναν βραχίονα στερέωσης συμβατό με το πρότυπο VESA.