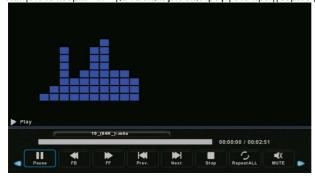

### Μενού Music (Μουσική)

Πατήστε το κουμπί **◄/▶** για να επιλέξετε MUSIC (Μουσική) στο κύριο μενού και μετά πατήστε το κουμπί **Enter** για είσοδο.

Πατήστε το κουμπί **Exit** (Έξοδος) για να επιστρέψετε στο προηγούμενο μενού και να τερματίσετε αυτήν τη λειτουργία.

Πατήστε το κουμπί  $\blacktriangleleft/\blacktriangleright$  για να επιλέξετε τη μονάδα δίσκου που θέλετε να δείτε και μετά πατήστε το κουμπί **Enter** για είσοδο.

Πατήστε το κουμπί ◄/▶ για να επιλέξετε επιστροφή στο προηγούμενο μενού.