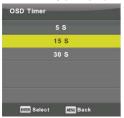

### OSD Timer (Χρονόμετρο ενδείξεων οθόνης)

Πατήστε το κουμπί ▼/Δ για να επιλέξετε OSD Timer (Χρονόμετρο ενδείξεων οθόνης) και μετά πατήστε το κουμπί Enter για είσοδο στο υπομενού.

Πατήστε το κουμπί ◀/▶ για να επιλέξετε.