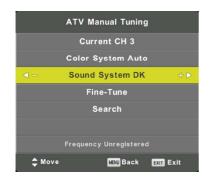

### ATV Manual Tuning (Χειροκίνητος συντονισμός αναλογικών καναλιών)

Current CH (Τρέχον κανάλι) Καθορίστε τον αριθμό του καναλιού.

Color System (Σύστημα έγχρωμης λειτουργίας) Επιλέξτε το σύστημα έγχρωμης λειτουργίας (Διαθέσιμα συστήματα: AUTO, PAL, SECAM)

Sound System (Σύστημα ήχου) Επιλέξτε το σύστημα ήχου.

Fine-Tune (Λεπτομερής ρύθμιση) Ρυθμίστε τη συχνότητα του καναλιού με ακρίβεια.

Search (Αναζήτηση) Ξεκινήστε την αναζήτηση καναλιών.