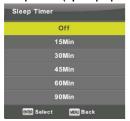

### Sleep Timer (Χρονόμετρο ύπνου)

Πατήστε το κουμπί ▼/ Δ για να επιλέξετε Sleep Timer (Χρονόμετρο ύπνου) και μετά πατήστε το κουμπί Enter για είσοδο στο υπομενού.

Πατήστε το κουμπί ▼/ Δ για να επιλέξετε.

Οι διαθέσιμες επιλογές είναι: Off (Απένεργ.), 10, 20, 30, 60, 90, 120, 180, 240 min (λεπτά).