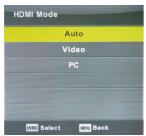

#### HDMI Mode (Λειτουργία HDMI)

Πατήστε το κουμπί ▼/Δ για να επιλέξετε HDMI Mode (Λειτουργία HDMI) και μετά πατήστε το κουμπί **ΟΚ** για είσοδο.

Πατήστε το κουμπί **◄/▶** για να επιλέξετε. Διαθέσιμες λειτουργίες εικόνας: Auto (Αυτόματη), Video (Βίντεο), PC (Υπολογιστής).