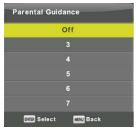

### Parental Guidance (Γονικός έλεγχος)

Πατήστε το κουμπί ▼/▲ για να επιλέξετε Parental Guidance (Γονικός έλεγχος) και μετά πατήστε το κουμπί Enter για είσοδο στο υπομενού για να επιλέξετε την ηλικία που είναι κατάλληλη για τα παιδιά σας.