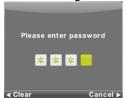

# Lock System (Σύστημα κλειδώματος)

Πατήστε το κουμπί  $\blacktriangleleft/\blacktriangleright$  για να επιλέξετε Lock System (Σύστημα κλειδώματος) και μετά πατήστε Enter για να ενεργοποιήσετε τις ακόλουθες 3 επιλογές.

Ο προεπιλεγμένος κωδικός πρόσβασης είναι 0000 και εάν τον ξεχάσετε θα πρέπει να καλέσετε την τεχνική αντιπροσωπεία.