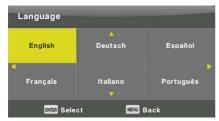

### OSD Language (Γλώσσα ενδείξεων οθόνης)

Επιλέξτε τη γλώσσα εμφάνισης των ενδείξεων στην οθόνη. Προεπιλεγμένη γλώσσα είναι τα Αγγλικά. Πατήστε το κουμπί ▼/▲/◄/▶ για να επιλέξετε γλώσσα για τα μενού.