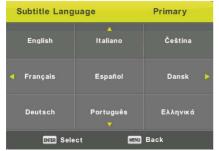

### Subtitle Language (Γλώσσα υπότιτλων)

Πατήστε το κουμπί ♥/Α για να επιλέξετε Subtitle Language (Γλώσσα υπότιτλων) και μετά πατήστε το κουμπί Enter για είσοδο στο υπομενού.

Πατήστε το κουμπί **◄/▶** για να επιλέξετε την κύρια (Primary) γλώσσα υπότιτλων.

Πατήστε το κουμπί ▼/▲/◄/▶ για να επιλέξετε τη γλώσσα υπότιτλων.