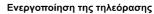

# Εγκατάσταση και σύνδεση της τηλεόρασης

### Τοποθέτηση της τηλεόρασης

Τοποθετήστε την τηλεόραση σε ένα σταθερό σημείο που αντέχει το βάρος της. Για να μην υπάρξει κίνδυνος, μην τοποθετήσετε την τηλεόραση κοντά σε σημείο που υπάρχει νερό ή πηγές θερμότητας (όπως φως, κεριά, συσκευή θέρμανσης) και μη φράζετε τις οπές εξαερισμού στο πίσω μέρος της τηλεόρασης.

- 1. Συνδέστε το καλώδιο της κεραίας στην υποδοχή κεραίας στο πίσω μέρος της τηλεόρασης.
- 2. Συνδέστε το καλώδιο ρεύματος της τηλεόρασης στην πρίζα.

3.Συνδεστετο καλώδιορεύματος και η τηλεόραση θα μπεισε κατάσταση αναμονής.Πιέστετο power button πάνωστηντηλεόραση ή στοτηλεχειριστήριογια να ενεργοποιηθεί η τηλεόραση.

### Σημείωση:

Η εικόνα είναι μόνο για λόγους αναφοράς.