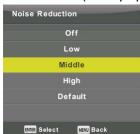

### Noise Reduction (Μείωση θορύβου)

Φιλτράρει και μειώνει τον θόρυβο και βελπώνει την ποιότητα. Πατήστε το κουμπί ▼/▲ για να επιλέξετε Noise Reduction (Μείωση θορύβου) και μετά πατήστε το κουμπί **ΟΚ** για είσοδο.

Off (Απενεργ.) Επιλέξτε το για απενεργοποίηση του εντοπισμού θορύβου. Low (Χαμηλός) Εντοπισμός και μείωση χαμηλού θορύβου εικόνας. Middle (Μεσαίος) Εντοπισμός και μείωση μεσαίου θορύβου εικόνας. High (Υψηλός) Εντοπισμός και μείωση υψηλού θορύβου εικόνας. Default (Προεπιλογή) Ορισμός ως προεπιλογής.