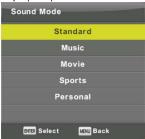

### Sound Mode (Λειτουργία ήχου)

Πατήστε το κουμπί ▼/▲ για να επιλέξετε Sound Mode (Λειτουργία ήχου) και μετά πατήστε το κουμπί Enter για είσοδο στο υπομενού.

Πατήστε το κουμπί ▼/▲ για να επιλέξετε.

Μπορείτε να αλλάξετε την τιμή για τα μπάσα και τα πρίμα όταν ο ήχος είναι σε λειτουργία Personal.

ΣΥΜΒΟΥΛΗ: Μπορείτε να πατήσετε το κουμπί **SMODE** για απευθείας αλλαγή της λειτουργίας ήχου. Standard (Τυπική) Παράγει ισορροπημένο ήχο σε όλα τα περιβάλλοντα.

Music (Μουσική) Διατηρεί τον πρωτότυπο ήχο. Ιδανική για μουσικά προγράμματα. Μονίε (Ταινία) Ενισχύει τα πρίμα και τα μπάσα για μια πλούσια ηχητική εμπειρία.

Sports (Αθλητικά) Ενισχύει τα φωνητικά νια αθλητικές μεταδόσεις.

Personal (Προσωπική) Επιλέξτε το για να προσαρμόσετε τις ρυθμίσεις εικόνας.

**Σημείωση**: Τα μπάσα και τα πρίμα είναι διαθέσιμα μόνο σε λειτουργία **User** (Χρήστης), όπου μπορείτε να τα ρυθμίσετε όπως θέλετε.