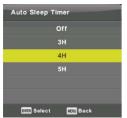

### Auto Standby (Αυτόματη αναμονή)

Πατήστε το κουμπί ▼/Δ για να επιλέξετε Auto Standby (Αυτόματη αναμονή) και μετά πατήστε το κουμπί **Enter** για είσοδο στο υπομενού.

Πατήστε το κουμπί ▼/▲ για να επιλέξετε.

Συμβουλή: Εάν δεν γίνει κάποια ενέργεια από το τηλεχειριστήριο μέσα στον καθορισμένο χρόνο, η τηλεόραση θα κλείσει αυτόματα. Εάν κάνετε κάποια ενέργεια, η ώρα θα αρχίσει να μετρά από την αρχή.