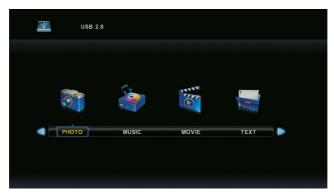

# Λειτουργία πολυμέσων

Σημείωση: Προτού χρησιμοποιήσετε το μενού **Media** (Πολυμέσα), συνδέστε μια συσκευή USB και πατήστε το κουμπί INPUT (Είσοδος) για να ορίσετε την πηγή εισόδου σε **Media**.

Πατήστε το κουμπί ▼/▲ γία να επιλέξετε **Media** (Πολυμέσα) στο μενού Source (Πηγή) και μετά πατήστε το κουμπί **Enter** για είσοδο.

Πατήστε το κουμπί **◄/▶** για να επιλέξετε αυτό που θέλετε στο κύριο μενού **Media** (Πολυμέσα) και μετά πατήστε το κουμπί **Enter** για είσοδο.