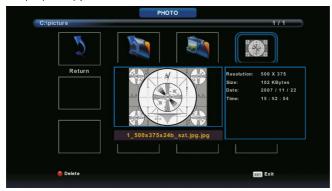

### Μενού Photo (Φωτογραφία)

Πατήστε το κουμπί **◄/▶** για να επιλέξετε PHOΤΟ (Φωτογραφία) στο κύριο μενού και μετά πατήστε το κουμπί **Enter** για είσοδο.

Πατήστε το κουμπί **Exit** (Έξοδος) για να επιστρέψετε στο προηγούμενο μενού και να τερματίσετε αυτήν τη λειτουργία.

Πατήστε το κουμπί ◄/▶ για να επιλέξετε το αρχείο που θέλετε να δείτε στο μενού επιλογής αρχείων και μετά πατήστε το κουμπί πολυμέσων για να εμφανιστεί η εικόνα.

Όταν επισημάνετε αυτό που θέλετε, οι πληροφορίες για το αρχείο θα εμφανιστούν στα δεξιά και μια προεπισκόπηση της εικόνας θα εμφανιστεί στο κέντρο.