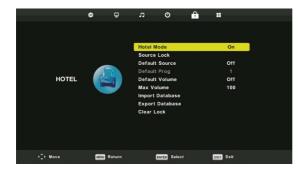

### Hotel Mode (Λειτουργία ξενοδοχείου)

- Πατήστε το κουμπί ▼/▲ για να επιλέξετε αυτό που θέλετε να ρυθμίσετε στο μενού Lock (Κλείδωμα).
- 2. Πατήστε το κουμπί Enter στο τηλεχειριστήριο για είσοδο στο υπομενού.
- 3. Αφού ολοκληρώστε τη ρύθμιση, πατήστε το κουμπί **ΜΕΝU** για αποθήκευση και επιστροφή στο προηγούμενο μενού.

### Hotel Mode (Λειτουργία ξενοδοχείου)

Πατήστε το κουμπί ▼/▲ για να επιλέξετε Hotel Mode (Λειτουργία ξενοδοχείου) και μετά πατήστε το κουμπί ◀/▶ για να επιλέξετε On (Ενεργοποίηση) ή Off (Απενεργοποίηση).

### Source Lock (Κλείδωμα πηγής)

Πατήστε το κουμπί ▼/▲ για να επιλέξετε Source Lock (Κλείδωμα πηγής) και μετά πατήστε το κουμπί **Enter** για είσοδο στο υπομενού για να επιλέξετε.

### Default Source (Προεπιλεγμένη πηγή)

Πατήστε το κουμπί ▼/ Δ για να επιλέξετε Default Source (Προεπιλεγμένη πηγή) και μετά πατήστε το κουμπί **Enter** για είσοδο στο υπομενού για να επιλέξετε.

### Default Prog (Προεπιλεγμένο πρόγραμμα)

Πατήστε το κουμπί ▼/ Δ για να επιλέξετε Default Prog (Προεπιλεγμένο πρόγραμμα) και μετά πατήστε το κουμπί ▼/ Σνια ρύθμιση. Είναι διαθέσιμο όταν η προεπιλενμένη πηνή είναι η τηλεόραση.

#### Max Volume (Μέγιστη ένταση ήχου)

Πατήστε το κουμπί  $\blacktriangledown/$   $\blacktriangle$  για να επίλέξετε Max Volume (Μέγιστη ένταση ήχου) και μετά πατήστε το κουμπί  $\lessdot/$   $\blacktriangleright$  για ρύθμιση.

### Clear Lock (Διαγραφή κλειδώματος)

Πατήστε το κουμπί  $\nabla / \Delta$  για να επιλέξετε Clear Lock (Διαγραφή κλειδώματος) και μετά πατήστε το κουμπί **Enter** για να διαγράψετε την επιλογή που κάνατε προηγουμένως.