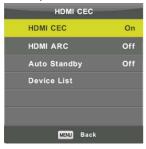

HDMI CEC (Για την υποστήριξη της λειτουργίας HDMI CEC/ARC)

Πατήστε το κουμπί ▼/▲ για να έπιλέξετε HDMİ CÉC και μετά πατήστε το κουμπί Enter για είσοδο στο υπομενού.

HDMI CEC Πατήστε το **◄/►** για ενεργοποίηση/απενεργοποίηση του HDMI CEC.

HDMI ARC Πατήστε το **◄/▶** για ενεργοποίηση/απενεργοποίηση του HDMI ARC.

Auto Standby (Αυτόματη αναμονή) Πατήστε το **◄/▶** για ενεργοποίηση/απενεργοποίηση της αυτόματης αναμονής. Device List (Λίστα συσκευής) Πατήστε **Enter** για να ανοίξετε το

κύριο μενού της συσκευής.