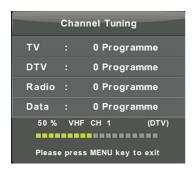

### Auto Tuning (Αυτόματος συντονισμός)

Για τα αναλογικά κανάλια πρώτα, πατήστε το κουμπί Menu και το αριστερό κουμπί βέλους για να παραλείψετε τον συντονισμό αναλογικών καναλιών (ATV).

Στη συνέχεια, για τα ψηφιακά κανάλια, πατήστε το κουμπί Menu και το αριστερό κουμπί βέλους για να παραλείψετε τον συντονισμό ψηφιακών καναλιών (DTV).

### Auto Tuning (Αυτόματος συντονισμός)

Πατήστε το κουμπί  $\nabla/\Delta$  για να επιλέξετε Auto Tuning (Αυτόματος συντονισμός) και μετά πατήστε το κουμπί **Enter** για είσοδο.