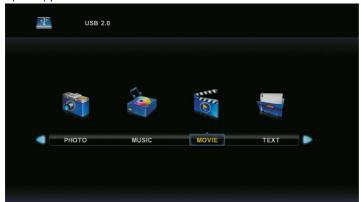

# Λειτουργία πολυμέσων

Σημείωση: Προτού χρησιμοποιήσετε το μενού **Media** (Πολυμέσα), συνδέστε μια συσκευή USB και πατήστε το κουμπί INPUT (Είσοδος) για να ορίσετε την πηγή εισόδου σε **Media**.

Πατήστε το κουμπί ▼/▲ γία να επιλέξετε **Media** (Πολυμέσα) στο μενού Source (Πηγή) και μετά πατήστε το κουμπί **Enter** για είσοδο.

Πατήστε το κουμπί **◄/▶** για να επιλέξετε αυτό που θέλετε στο κύριο μενού **Media** (Πολυμέσα) και μετά πατήστε το κουμπί **Enter** για είσοδο.