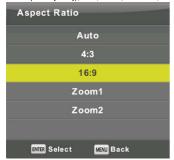

### Aspect Ratio (Αναλογία πλευρών οθόνης)

Πατήστε το κουμπί ▼/▲ για να επιλέξετε Aspect Ratio (Αναλογία πλευρών οθόνης) και μετά πατήστε το κουμπί **Enter** για είσοδο στο υπομενού.

Πατήστε το κουμπί ▼/Δ για να επιλέξετε αναλογία πλευρών οθόνης. Οι διαθέσιμες επιλογές είναι: Auto (Αυτόματη), 4:3, 16:9, Zoom1, Zoom2.