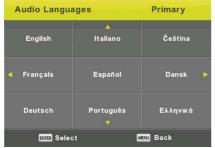

### Audio Languages (Γλώσσες ήχου)

Πατήστε το κουμπί ▼/▲ για να επιλέξετε Audio Languages (Γλώσσες ήχου) και μετά πατήστε το κουμπί Enter για είσοδο στο υπομένού.

Πατήστε το κουμπί **◄/▶** για να επιλέξετε την κύρια (Primary) γλώσσα ήχου. Πατήστε το κουμπί **▼**/**▲**/**◄**/**▶** για να επιλέξετε γλώσσες ήχου.