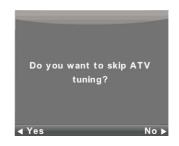

### Auto Tuning (Αυτόματος συντονισμός)

Για τα αναλογικά κανάλια πρώτα, πατήστε το κουμπί Menu και το αριστερό κουμπί βέλους για να παραλείψετε τον συντονισμό αναλογικών καναλιών (ATV).

Στη συνέχεια, για τα ψηφιακά κανάλια, πατήστε το κουμπί Menu και το αριστερό κουμπί βέλους για να παραλείψετε τον συντονισμό ψηφιακών καναλιών (DTV).