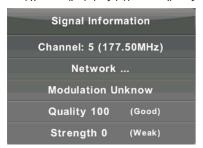

### Signal Information (Πληροφορίες σήματος)

Πατήστε το κουμπί ▼/▲ για να επιλέξετε Signal Information (Πληροφορίες σήματος) και μετά πατήστε το κουμπί **Enter** για να δείτε λεπτομερείς πληροφορίες σχετικά με το σήμα. Είναι διαθέσιμο μόνο όταν υπάρχουν πληροφορίες ψηφιακού σήματος.