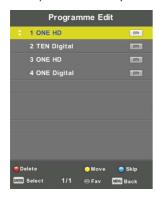

### Program Edit (Επεξεργασία προγράμματος)

Πατήστε το κουμπί ▼/▲ για να επιλέξετε Program Edit (Επεξεργασία προγράμματος) και μετά πατήστε **Enter** για είσοδο στο υπομενού.

Τα τρία έγχρωμα κουμπιά είναι κουμπιά συντόμευσης για τον προγραμματισμό του καναλιού.

Πρώτα πατήστε το κουμπί ◀/▶ για να επισημάνετε το κανάλι που θέλετε να επιλέξετε και μετά:

Πατήστε το κόκκινο κουμπί για να διαγράψετε το πρόγραμμα από τη λίστα.

Πατήστε το κίτρινο κουμπί για να μετακινήσετε το κανάλι στη λίστα αγαπημένων.

Πατήστε το μπλε κουμπί για να παραλείψετε το επιλεγμένο κανάλι. Πατήστε το κουμπί Fav (Αγαπημένα) για να προσθέσετε ή να καταργήσετε το κανάλι από τη λίστα αγαπημένων. (Η τηλεόραση θα παραλείπει αυτόματα το κανάλι όταν χρησιμοποιείτε το κουμπί CH+/- για να δείτε τα κανάλια.)