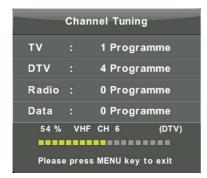

### Auto Tuning (Αυτόματος συντονισμός)

Πατήστε το κουμπί  $\nabla/\Delta$  για να επιλέξετε Auto Tuning (Αυτόματος συντονισμός) και μετά πατήστε το κουμπί **Enter** για είσοδο.