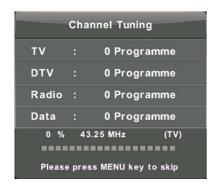

### Auto Tuning (Αυτόματος συντονισμός)

Πατήστε το κουμπί  $\nabla/\Delta$  για να επιλέξετε Auto Tuning (Αυτόματος συντονισμός) και μετά πατήστε το κουμπί **Enter** για είσοδο.