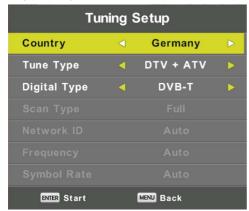

# Ρύθμιση την πρώτη φορά

Συνδέστε ένα καλώδιο κεραίας στην είσοδο της τηλεόρασης με την ένδειξη RF-In.

### Επιλογή γλώσσας

Πατήστε το κουμπί ◀/▶ για να επιλέξετε τη γλώσσα που θα χρησιμοποιείται στα μενού και τα μηνύματα.

### Επιλογή χώρας

Πατήστε το κουμπί ▼/▲ για να επισημάνετε το μενού Country (Χώρα).

Πατήστε το κουμπί ◄/▶ για να επιλέξετε τη χώρα που θέλετε.