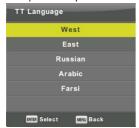

### TT Language (Γλώσσα κειμένου)

Πατήστε το κοὺμπί ▼/▲ για να επίλέξετε γλώσσα κειμένου και μετά πατήστε Enter για είσοδο στο υπομενού.

Πατήστε το κουμπί ▼/▲/◄/▶ για να επιλέξετε γλώσσα κειμένου.