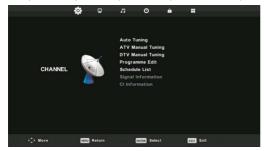

# Μενού Channel (Κανάλι)

Πατήστε το κουμπί **ΜΕΝU** για να επιλέξετε το κύριο μενού. Πατήστε το κουμπί **◄/▶** για να επιλέξετε **CHANNEL** (Κανάλι) στο κύριο μενού.

- Πατήστε το κουμπί ▼/▲ για να επιλέξετε αυτό που θέλετε να ρυθμίσετε στο μενού CHANNEL (Κανάλι),
- 2. Πατήστε το κουμπί Enter για να ρυθμίσετε.
- 3. Αφού ολοκληρώσετε τη ρύθμιση, πατήστε το κουμπί **Enter** για αποθήκευση και επιστροφή στο προηγούμενο μενού.

### Auto Tuning (Αυτόματος συντονισμός)

Πατήστε το κουμπί  $\nabla/\Delta$  για να επιλέξετε Auto Tuning (Αυτόματος συντονισμός) και μετά πατήστε το κουμπί **Enter** για είσοδο.

### DTV Manual Tuning (Χειροκίνητος συντονισμός ψηφιακών καναλιών)

Πατήστε το κουμπί ▼/▲ για να επιλέξετε DTV Manual Tuning (Χειροκίνητος συντονισμός ψηφιακών καναλιών) και μετά πατήστε **Enter** για είσοδο στο υπομενού.

### Program Edit (Επεξεργασία προγράμματος)

Πατήστε το κουμπί ▼/▲ για να επιλέξετε Program Edit (Επεξεργασία προγράμματος) και μετά πατήστε **Enter** για είσοδο στο υπομενού.

Τα τρία έγχρωμα κουμπιά είναι κουμπιά συντόμευσης για τον προγραμματισμό του καναλιού.

### Schedule List (Λίστα προγραμματισμού)

Πατήστε το κουμπί ▼/▲ για να επιλέξετε Schedule List (Λίστα προγραμματισμού) και μετά πατήστε το κουμπί **Enter** για είσοδο στο υπομενού.

Είναι διαθέσιμο για την πηγή.

### Signal Information (Πληροφορίες σήματος)

Πατήστε το κουμπί ▼/▲ για να επιλέξετε Signal Information (Πληροφορίες σήματος) και μετά πατήστε το κουμπί **Enter** για να δείτε λεπτομερείς πληροφορίες σχετικά με το σήμα. Είναι διαθέσιμο μόνο όταν υπάρχουν πληροφορίες ψηφιακού σήματος.

### CI Information(Πληροφορίες CI) – Για την υποστήριξη της λειτουργίας CI

Πατήστε το κουμπί  $\nabla/\Delta$  για να επιλέξετε CI Information (Πληροφορίες CI) και μετά πατήστε το κουμπί **Enter** για να εμφανίσετε τις λεπτομέρειες εάν έχετε τοποθετήσει κάρτα CI.