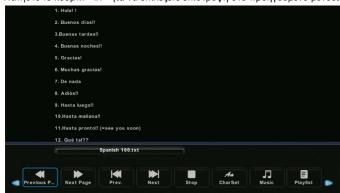

### Μενού Text (Κείμενο)

Πατήστε το κουμπί ◄/▶ για να επίλέξετε Text (Κείμενο) στο κύριο μενού και μετά πατήστε το κουμπί Enter για είσοδο.

Πατήστε το κουμπί **Exit** (Έξοδος) για να επιστρέψετε στο προηγούμενο μενού και να τερματίσετε αυτήν τη λειτουργία.

Πατήστε το κουμπί **◄/▶** για να επιλέξετε τη μονάδα δίσκου που θέλετε να δείτε και μετά πατήστε το κουμπί **Enter** για είσοδο.

Πατήστε το κουμπί ◄/▶ για να επιλέξετε επιστροφή στο προηγούμενο μενού.