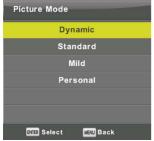

### Picture Mode (Λειτουργία εικόνας)

Πατήστε το κουμπί  $\nabla/\Delta$  για να επιλέξετε Picture Mode (Λειτουργία εικόνας) και μετά πατήστε το κουμπί **ΟΚ** για είσοδο στο υπομενού. Μπορείτε να αλλάξετε την αντίθεση, τη φωτεινότητα, το χρώμα, την ευκρίνεια και τη χροιά όταν η εικόνα είναι σε λειτουργία **Personal** (Προσωπική).

ΣΥΜΒΟΥΛΗ: Μπορείτε να πατήσετε το κουμπί PMODE για απευθείας αλλαγή της λειτουργίας εικόνας.

Contrast~(Aντίθεση)/Brightness~(Φωτεινότητα)/Color~(Xρώμα)/Tint~(Tόνος)/Sharpness~(Ευκρίνεια)

Πατήστε το κουμπί ▼/▲ για να επιλέξετε και μετά πατήστε το κουμπί ◄/▶ για ρύθμιση. **Contrast** Ρυθμίζει την ένταση της εικόνας αλλά η σκίαση παραμένει αμετάβλητη.