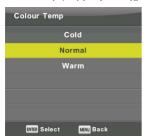

### Color Temp (Θερμοκρασία χρωμάτων)

Αλλάζει συνολικά τον συνδυασμό χρωμάτων της εικόνας. Πατήστε το κουμπί ▼/▲ για να επιλέξετε Color Temp (Θερμοκρασία χρωμάτων) και μετά πατήστε το κουμπί **ΟΚ** για είσοδο.

Πατήστε το κουμπί ◄/▶ για να επιλέξετε. Διαθέσιμες λειτουργίες εικόνας: Cool (Ψυχρή), Medium (Μεσαία), Warm (Ζεστή). Μπορείτε να αλλάξετε την τιμή του κόκκινου, του πράσινου και του μπλε όταν η θερμοκρασία είναι σε λειτουργία **User** (Χρήστης).

Cold Αυξάνει τον τόνο του μπλε στο λευκό.
Normal Αυξάνει τα φυσικά χρώματα για το λευκό.
Warm Αυξάνει το κόκκινο χρώμα νια το λευκό.