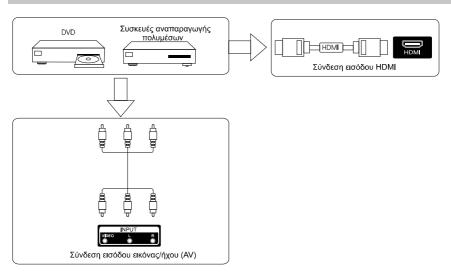

### Υποδοχές

Σημείωση: Τα παρακάτω είναι απεικονίσεις για τις διάφορες υποδοχές. Η πραγματική θέση και η διευθέτηση καθώς και ο αριθμός τους μπορεί να διαφέρουν ανάλογα με το μοντέλο

| INPUT MDEO L R | Είσοδος ήχου/εικόνας<br>Είσοδος εξωτερικού σήματος<br>ήχου/εικόνας και αντίστοιχο<br>δεξί/αριστερό κανάλι ήχου.                                                        | <b>Θ</b><br>ANT 75Ω | <b>Κεραία 75</b><br>Συνδέστε το καλώδιο κεραίας ή<br>καλωδιακής τηλεόρασης<br>(75/VHF/UHF).                                      |
|----------------|------------------------------------------------------------------------------------------------------------------------------------------------------------------------|---------------------|----------------------------------------------------------------------------------------------------------------------------------|
| CI             | Υποδοχή CI<br>Είσοδος ανάγγωσης κάρτας CI<br>(κοινή διασύνδεση), απαπεί μονά-<br>δα πρόσβασης υπό συνθήκες<br>(CAM) που χρησιμοποιείται για<br>συνδρομητική τηλεόραση. | USB                 | Είσοδος USB<br>Συνδέστε μια συσκευή USB για<br>αναπαραγωγή πολυμέσων ή για<br>την εγγραφή προγράμματος μέσω της λειτουργίας PVR. |
| HDMI           | Είσοδος ΗDMI<br>Είσοδος ψηφιακού σήματος από<br>βύσμα βίντεο HDMI.                                                                                                     | ©<br>COAXIAL        | <b>ΟΜΟΑΞΟΝΙΚΗ</b><br>Συνδέστε δέκτη SPDIF.                                                                                       |