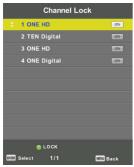

# Channel Lock (Κλείδωμα καναλιού)

Πατήστε το κουμπί ▼/▲ για να επιλέξετε Channel Lock (Κλείδωμα καναλιού) και μετά πατήστε το κουμπί Enter για είσοδο στο υπομενού για να επιλέξετε.

Πατήστε το πράσινο κουμπί για να κλειδώσετε ή να ξεκλειδώσετε το κανάλι.