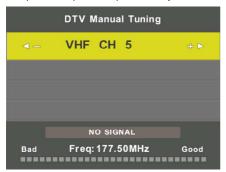

### DTV Manual Tuning (Χειροκίνητος συντονισμός ψηφιακών καναλιών)

Πατήστε το κουμπί ▼/▲ για να επιλέξετε DTV Manual Tuning (Χειροκίνητος συντονισμός ψηφιακών καναλιών) και μετά πατήστε **Enter** για είσοδο στο υπομενού.

Πατήστε το κουμπί ◄/▶ για να επιλέξετε κανάλι και μετά πατήστε Enter για αναζήτηση καναλιών.