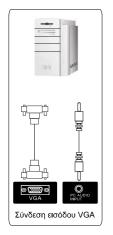

### Υποδοχές

Σημείωση: Τα παρακάτω είναι απεικονίσεις για τις διάφορες υποδοχές. Η πραγματική θέση και η διευθέτηση καθώς και ο αριθμός τους μπορεί να διαφέρουν ανάλογα με το μοντέλο

| INPUT MDEO L R | Είσοδος ήχου/εικόνας<br>Είσοδος εξωτερικού σήματος<br>ήχου/εικόνας και αντίστοιχο<br>δεξί/αριστερό κανάλι ήχου.                                                        | <b>Θ</b><br>ANT 75Ω | <b>Κεραία 75</b><br>Συνδέστε το καλώδιο κεραίας ή<br>καλωδιακής τηλεόρασης<br>(75/VHF/UHF).                                      |
|----------------|------------------------------------------------------------------------------------------------------------------------------------------------------------------------|---------------------|----------------------------------------------------------------------------------------------------------------------------------|
| CI             | Υποδοχή CI<br>Είσοδος ανάγγωσης κάρτας CI<br>(κοινή διασύνδεση), απαπεί μονά-<br>δα πρόσβασης υπό συνθήκες<br>(CAM) που χρησιμοποιείται για<br>συνδρομητική τηλεόραση. | USB                 | Είσοδος USB<br>Συνδέστε μια συσκευή USB για<br>αναπαραγωγή πολυμέσων ή για<br>την εγγραφή προγράμματος μέσω της λειτουργίας PVR. |
| HDMI           | Είσοδος ΗDMI<br>Είσοδος ψηφιακού σήματος από<br>βύσμα βίντεο HDMI.                                                                                                     | ©<br>COAXIAL        | <b>ΟΜΟΑΞΟΝΙΚΗ</b><br>Συνδέστε δέκτη SPDIF.                                                                                       |