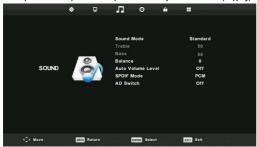

# Μενού Sound (Ήχος)

Πατήστε το κουμπί ΜΕΝΟ για να επιλέξετε το κύριο μενού.

Πατήστε το κουμπί ∢/▶ για να επιλέξετε SOUND (Ήχος) στο κύριο μενού.

- Πατήστε το κουμπί ▼/▲ για να επιλέξετε αυτό που θέλετε να ρυθμίσετε στο μενού SOUND (Ήχος).
- 2. Πατήστε το κουμπί Enter για να ρυθμίσετε.
- 3. Αφού ολοκληρώστε τη ρύθμιση, πατήστε το κουμπί **ΜΕΝU** για αποθήκευση και επιστροφή στο προηγούμενο μενού.

### Sound Mode (Λειτουργία ήχου)

Πατήστε το κουμπί ▼/▲ για να επιλέξετε Sound Mode (Λειτουργία ήχου) και μετά πατήστε το κουμπί Enter για είσοδο στο υπομενού.

Πατήστε το κουμπί ▼/▲ για να επιλέξετε.

Μπορείτε να αλλάξετε την τιμή για τα μπάσα και τα πρίμα όταν ο ήχος είναι σε λειτουργία Personal.

Balance (Εξισορρόπηση)

Πατήστε το κουμπί ▼/▲ γία να επιλέξετε αυτό που θέλετε και πατήστε ◄/▶ για ρύθμιση.

Auto Volume level (Αυτόματη ένταση ήχου)

Πατήστε το κουμπί ▼/▲ για να επιλέξετε Auto Volume level (Αυτόματη ένταση ήχου) και μετά πατήστε ◄/▶ για να επιλέξετε On (Ενεργοποίηση) ή Off (Απενεργοποίηση).

SPDIF Mode (Λειτουργία SPDIF)

Πατήστε το κουμπί ▼/▲ για να επιλέξετε SPDIF Mode (Λειτουργία SPDIF) και μετά πατήστε

▼/▶ για να επιλέξετε Off (Απενεργοποίηση)/PCM/Auto (Αυτόματη).

AD Switch (Εναλλαγή AD)

Πατήστε το κουμπί abla / για να επιλέξετε AD Switch (Εναλλαγή AD) και μετά πατήστε abla / για να επιλέξετε On (Ενεργοποίηση) ή Off (Απενεργοποίηση).