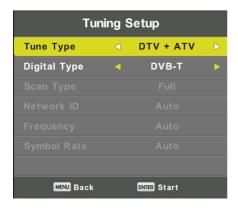

### Auto Tuning (Αυτόματος συντονισμός)

Για τα αναλογικά κανάλια πρώτα, πατήστε το κουμπί Menu και το αριστερό κουμπί βέλους για να παραλείψετε τον συντονισμό αναλογικών καναλιών (ATV).

Στη συνέχεια, για τα ψηφιακά κανάλια, πατήστε το κουμπί Menu και το αριστερό κουμπί βέλους για να παραλείψετε τον συντονισμό ψηφιακών καναλιών (DTV).

### Auto Tuning (Αυτόματος συντονισμός)

Πατήστε το κουμπί  $\nabla/\Delta$  για να επιλέξετε Auto Tuning (Αυτόματος συντονισμός) και μετά πατήστε το κουμπί **Enter** για είσοδο.

### DTV Manual Tuning (Χειροκίνητος συντονισμός ψηφιακών καναλιών)

Πατήστε το κουμπί ▼/▲ για να επιλέξετε DTV Manual Tuning (Χειροκίνητος συντονισμός ψηφιακών καναλιών) και μετά πατήστε **Enter** για είσοδο στο υπομενού.