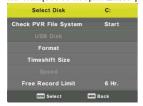

### PVR File System (Σύστημα αρχείων PVR)

Πατήστε το κουμπί ▼/Δ για να επιλέξετε PVR File System (Σύστημα αρχείων PVR) και μετά πατήστε το κουμπί Enter για είσοδο στο υπομενού.

Πατήστε το κουμπί ▼/Α για να επιλέξετε Check PVR File System (Έλεγχος συστήματος αρχείων PVR) και πατήστε το κουμπί Enter για είσοδο. Θα γίνει έλεγχος της ταχύτητας του USB.