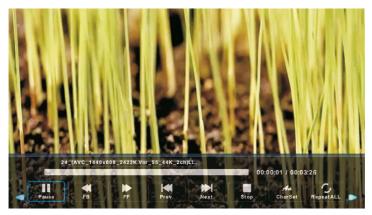

### Μενού Movie (Ταινία)

Πατήστε το κουμπί **◄/▶** για να επιλέξετε MOVIE (Ταινία) στο κύριο μενού και μετά πατήστε το κουμπί **Enter** για είσοδο**.** 

Πατήστε το κουμπί Εχίt (Έξοδος) για να επιστρέψετε στο προηγούμενο μενού και να τερματίσετε αυτήν τη λειτουργία.

Πατήστε το κουμπί **◄/▶** για να επιλέξετε τη μονάδα δίσκου που θέλετε να δείτε και μετά πατήστε το κουμπί **Enter** για είσοδο.

Πατήστε το κουμπί πολυμέσων για αναπαραγωγή της επιλεγμένης ταινίας.

Πατήστε το κουμπί οθόνης για να επιλέξετε τη λειτουργία που θέλετε στο κάτω μέρος και πατήστε το κουμπί **Enter** για να την ενεργοποιήσετε.

Πατήστε το κουμπί **Exit** (Έξοδος) για να επιστρέψετε στο προηγούμενο μενού και ξανά το ίδιο κουμπί για έξοδο από ολόκληρο το μενού.