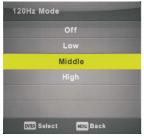

### 120Hz MODE (Λειτουργία 120 Hz) - Μόνο για τηλεοράσεις UHD

Ρυθμίστε την εξισορρόπηση κίνησης.

Η υψηλότερη ρύθμιση μπορεί να βελτιώσει την απόδοση της κίνησης όταν παρακολουθείτε αθλητικά ή παίζετε παιχνίδια.

Πατήστε το κουμπί ◀/▶ για να έπιλέξετε: Off (Απενεργ.)/Low (Χαμηλή)/ Medium (Μεσαία)/High (Υψηλή).