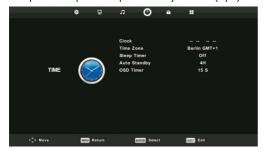

### Μενού Time (Ώρα)

Πατήστε το κουμπί **ΜΕΝU** για να επιλέξετε το κύριο μενού. Πατήστε το κουμπί **◄/▶** για να επιλέξετε **ΤΙΜΕ** (Ώρα) στο κύριο μενού.

- 1. Πατήστε το κουμπί ▼/Α για να επιλέξετε αυτό που θέλετε να ρυθμίσετε στο μενού ΤΙΜΕ (Ώρα).
- 2. Πατήστε το κουμπί Enter για να ρυθμίσετε.
- 3. Αφού ολοκληρώστε τη ρύθμιση, πατήστε το κουμπί **MENU** για αποθήκευση και επιστροφή στο προηγούμενο μενού.

### Time Zone (Ζώνη ώρας)

Πατήστε το κουμπί ▼/▲ για να επιλέξετε Time Zone (Ζώνη ώρας) και μετά πατήστε το κουμπί **Enter** για είσοδο στο υπομενού.

Πατήστε το κουμπί  $\sqrt{A}$  για να επιλέξετε ζώνη ώρας.

### Sleep Timer (Χρονόμετρο ύπνου)

Πατήστε το κουμπί ▼/ Δ για να επιλέξετε Sleep Timer (Χρονόμετρο ύπνου) και μετά πατήστε το κουμπί Enter για είσοδο στο υπομενού.

Πατήστε το κουμπί ▼/ Δ για να επιλέξετε.

### Auto Standby (Αυτόματη αναμονή)

Πατήστε το κουμπί ▼/Δ για να επιλέξετε Auto Standby (Αυτόματη αναμονή) και μετά πατήστε το κουμπί **Enter** για είσοδο στο υπομενού.

Πατήστε το κουμπί ▼/▲ για να επιλέξετε.

### OSD Timer (Χρονόμετρο ενδείξεων οθόνης)

Πατήστε το κουμπί ▼/Δ για να επιλέξετε OSD Timer (Χρονόμετρο ενδείξεων οθόνης) και μετά πατήστε το κουμπί Enter για είσοδο στο υπομενού.

Πατήστε το κουμπί ◀/▶ για να επιλέξετε.