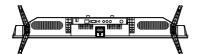

# Οδηγίες εγκατάστασης της βάσης της τηλεόρασης

- Ανοίξτε το χαρτοκιβώτιο και βγάλτε την τηλεόραση, τα διάφορα εξαρτήματα και τη βάση (ορισμένα μοντέλα δεν διαθέτουν βάση).
- Για να αποφύγετε ζημιά στην τηλεόραση, καλύψτε το τραπέζι με ένα μαλακό υπόστρωμα, τοποθετήστε την στραμμένη προς τα κάτω στο υπόστρωμα. Η βάση βιδώνεται στην τηλεόραση με βίδες.
- 3. Βιδώστε τη βάση και συνδέστε την στην τηλεόραση.
- 4. Η εγκατάσταση έχει ολοκληρωθεί.

### Σημείωση:

Η εικόνα είναι μόνο για αναφορά. Ισχύουν οι πραγματικές συνθήκες.

Για ευκολότερη εγκατάσταση της βάσης και προς αποφυγή γρατσουνιών και ζημιών, προτείνεται η χρήση κατσαβιδιού τύπου PH2.