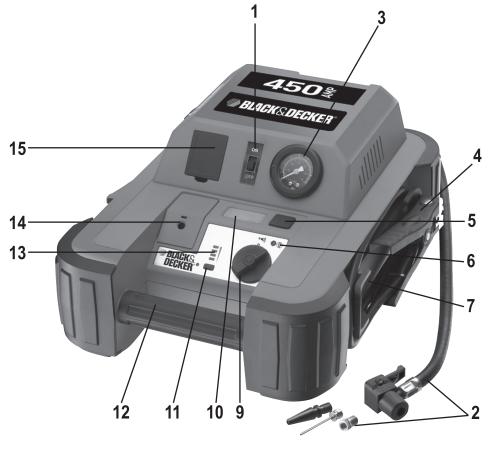

# ΧΑΡΑΚΤΗΡΙΣΤΙΚΑ

Η συσκευή αυτή διαθέτει μερικά ή όλα από τα παρακάτω χαρακτηριστικά:

- 1. Καλώδια γεφύρωσης
- Χάλκινες δαγκάνες βαρέως τύπου και ακροφύσια
- 3. Λαβή μεταφοράς
- 4. Βαρέως τύπου σφιγκτήρες
- 5. Ενδεικτικές λυχνίες LED κατάστασης μπαταρίας
- 6. Διακόπτης ON/OFF
- 7. Ενδεικτική λυχνία ανάστροφης πολικότητας
- 8. Διακόπτης on/off LED φωτισμού χώρου
- 9. LED φωτίσμού χώρου
- 10. Οικιακός φορτιστής
- 11. Υποδοχές για δαγκάνες
- 12. Υποδοχή φόρτισης 12 Vdc
- 13. Διακόπτης on/off ηλεκτρικής τρόμπας
- Σωλήνας αέρα με προσαρμογέα βαλβίδας γενικής χρήσης
- 15. Θήκη αποθήκευσης εξαρτημάτων