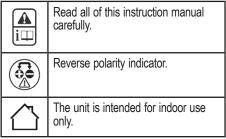

ldren should not have access to stored appliances.
- When the appliance is stored or transported in a vehicle it should be placed in the boot or restrained to prevent movement following sudden changes in speed or direction.

# ENGLISH

• The appliance should be protected from direct sunlight, heat and moisture.

## Inspection and repairs

- Before use, check the appliance for damaged or defective parts. Check for breakage of parts, damage to switches and any other conditions that may affect its operation.
- Do not use the appliance if any part is damaged or defective.
- Have any damaged or defective parts repaired or replaced by the manufacturer.
- Never attempt to remove or replace any parts other than those specified in this manual.

# The following symbols are marked on the appliance:



# Specific safety instructions for jump starters

- Vehicles may have electrical and electronic systems (e.g. engine management system, mobile phone) that may be damaged if subjected to high starting voltages and voltage peaks. Before connecting the appliance to the vehicle read the vehicle's owner's manual to confirm that externalstarting assistance is allowed.
- Follow these instructions and those published by the battery manufacturer, vehicle manufacturer and manufacturer of any equipment you intend to use with this unit. Review warning labels on these products and on the vehicle.
- This appliance is not designed to be used as a replacement for a vehicular battery. Do not attempt to operate a vehicle that does not have a battery installed.
- The appliance must only be connected to a 1